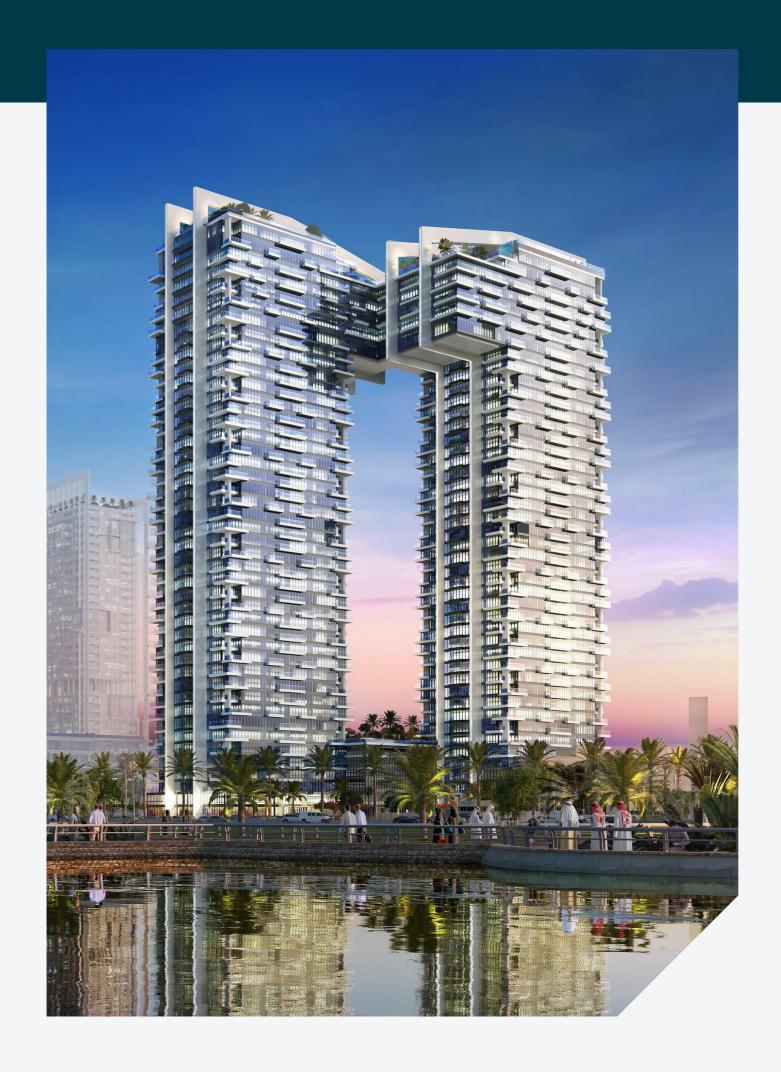

## 1 RESIDENCES – FACT SHEET

| Location                         | Opposite to Dubai Garden Glow/ Sheikh Zayed Road/ 5-minute walking distance towards Max Metro Station                                                                                                             |
|----------------------------------|-------------------------------------------------------------------------------------------------------------------------------------------------------------------------------------------------------------------|
| Buildings                        | 2 towers connected in podium level and top levels                                                                                                                                                                 |
| Height                           | 3B+G+M+43                                                                                                                                                                                                         |
| Retail use                       | 7,868 sq. ft. including clinic dedicated area                                                                                                                                                                     |
| Residential use                  | 753 residential units                                                                                                                                                                                             |
| Landscaping - ground floor       | Landscaping in arrival area with water feature                                                                                                                                                                    |
| Landscaping - podium             | Podium roof includes lawn areas, kids splash pad, BBQ area, sitting areas, and a kids play area                                                                                                                   |
| Landscaping - level 41           | Kids play area (tower 1)/ sitting area (tower 2)                                                                                                                                                                  |
| Landscaping - level 42           | Swimming pool, kids swimming pool, and sitting area                                                                                                                                                               |
| Landscaping - Level 43           | Jogging track of 340m length                                                                                                                                                                                      |
| Parking (basement + podium)      | 959 parking bays provided in 3 basements (full plot) and 4 podium levels (M+3)                                                                                                                                    |
| Amenities                        | Gymnasium with changing rooms (level 42), kids play rooms (level 4 and level 41) and multi-purpose room (level 41)                                                                                                |
| RESIDENTIAL UNITS Unit types     | 1-BR (251 units), 2-BR (407 units), 3-BR (91 units), 3-BR Duplex (4 units)                                                                                                                                        |
| TECHNICAL SPECIFICATIONS Facades | Combination of composite aluminum cladding and typical double glass within aluminum window frames                                                                                                                 |
| Cooling                          | District cooling system with ducted FCUs inside units                                                                                                                                                             |
| Metering                         | Electrical meter, water meter, BTU meter (AC) and LPG meter in each unit                                                                                                                                          |
| Fire alarm system                | Fire alarm system in line with the Dubai Civil Defense requirements                                                                                                                                               |
| IT specifications                | Video intercom system, FTTH / home consolidation cabinet in each unit as per market practices, telephone / data points in apartments, access control system, SMATV system, CCTV system, gate barrier and intercom |
| Interior (summary)               | Porcelain tile floors in living, dining, bedrooms and kitchen Walls and ceilings painted white Ceiling wet areas: moisture resistant gypsum painted white Doors: MDF core with laminate finish                    |