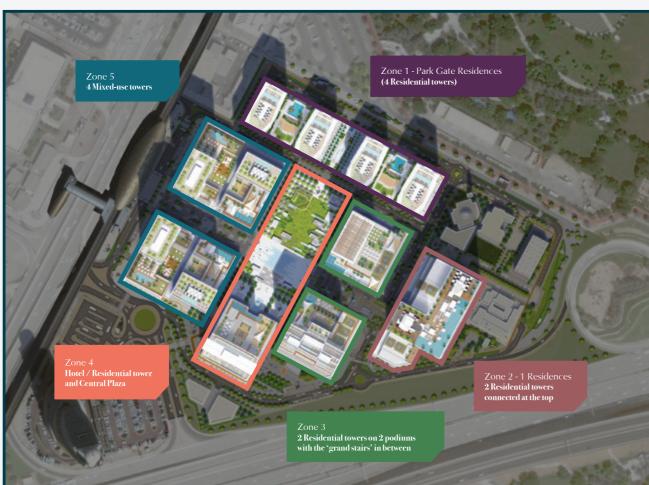

## MASTERPLAN – FACT SHEET

| Location                                | Between Zabeel Park 1, Sheikh Zayed Road and max metro station                                                                                                                                                                                                              |
|-----------------------------------------|-----------------------------------------------------------------------------------------------------------------------------------------------------------------------------------------------------------------------------------------------------------------------------|
| Vision                                  | To create a high quality urban mixed-use development                                                                                                                                                                                                                        |
| Objective                               | Deliver a dynamic, well designed mixed-use project that becomes the most sought-after place to live, work and play                                                                                                                                                          |
| Uses                                    | Residential, Retail, Commercial, Hospitality, Community Amenities, Leisure, Entertainment, Restaurants and Cafés                                                                                                                                                            |
| Phases / Zoning                         | 5 different zones                                                                                                                                                                                                                                                           |
| Land Area                               | 1.3mn sq. ft. / 12.7 ha / 127,000 sq. m.                                                                                                                                                                                                                                    |
| Gross Floor Area                        | 6.8mn sq. ft. / 640,000 sq. m.                                                                                                                                                                                                                                              |
| Number of Residential Units             | Approx. 3,000 units                                                                                                                                                                                                                                                         |
| Population Estimate                     | Approx. 12,000 residents / Approx. 25,000 total population (including residents, visitors, staff and domestic workers)                                                                                                                                                      |
| Community Amenities, F&B and Retail GFA | 267,000 sq. ft. / 25,000 sq. m.                                                                                                                                                                                                                                             |
| Planned Hotels                          | 2 hotels                                                                                                                                                                                                                                                                    |
| Timelines                               | wasl1 is a multi-phase mixed-use parkside masterplan  Zone 1 – 'Park Gate Residences' (746 residential units) is already completed and occupied  Zone 2 - '1 Residences' (753 residential units) is currently under construction and completion is planned to be in Q2 2022 |